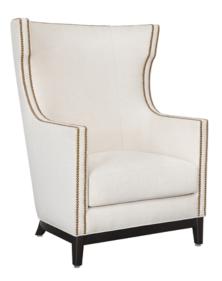

# solarino

Lounge

The Solarino is a magnificent wing back lounge chair with a sweeping high back, in double nail head trim that extends from the arms up to the wings and along the top of the back. This lounge chair features seam detailing inside the arms and on the inside and outside of the back. Piping is on the base and is a standard feature.

# Statement of Line

**SOL111** 33W 32D 44.5H 25AH