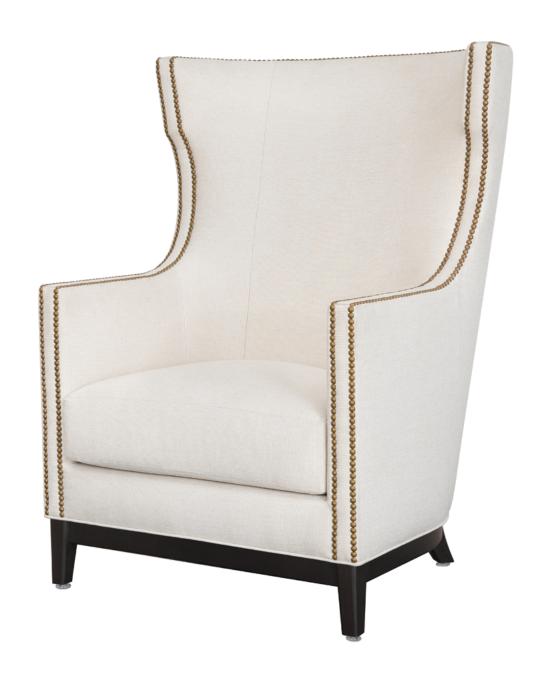

# solarino

Lounge

The Solarino is a magnificent wing back lounge chair with a sweeping high back, in double nail head trim that extends from the arms up to the wings and along the top of the back. This lounge chair features seam detailing inside the arms and on the inside and outside of the back. Piping is on the base and is a standard feature.

Model: SOL111 33W 32D 44.5H 23SW 19.5SD 19.5SH 25AH