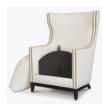

# solarino

Lounge

The Solarino is a magnificent wing back lounge chair with a sweeping high back, in double nail head trim that extends from the arms up to the wings and along the top of the back. This lounge chair features seam detailing inside the arms and on the inside and outside of the back. Piping is on the base and is a standard feature.

Model: SOL111 33W 32D 44.5H 23SW 19.5SD 19.5SH 25AH